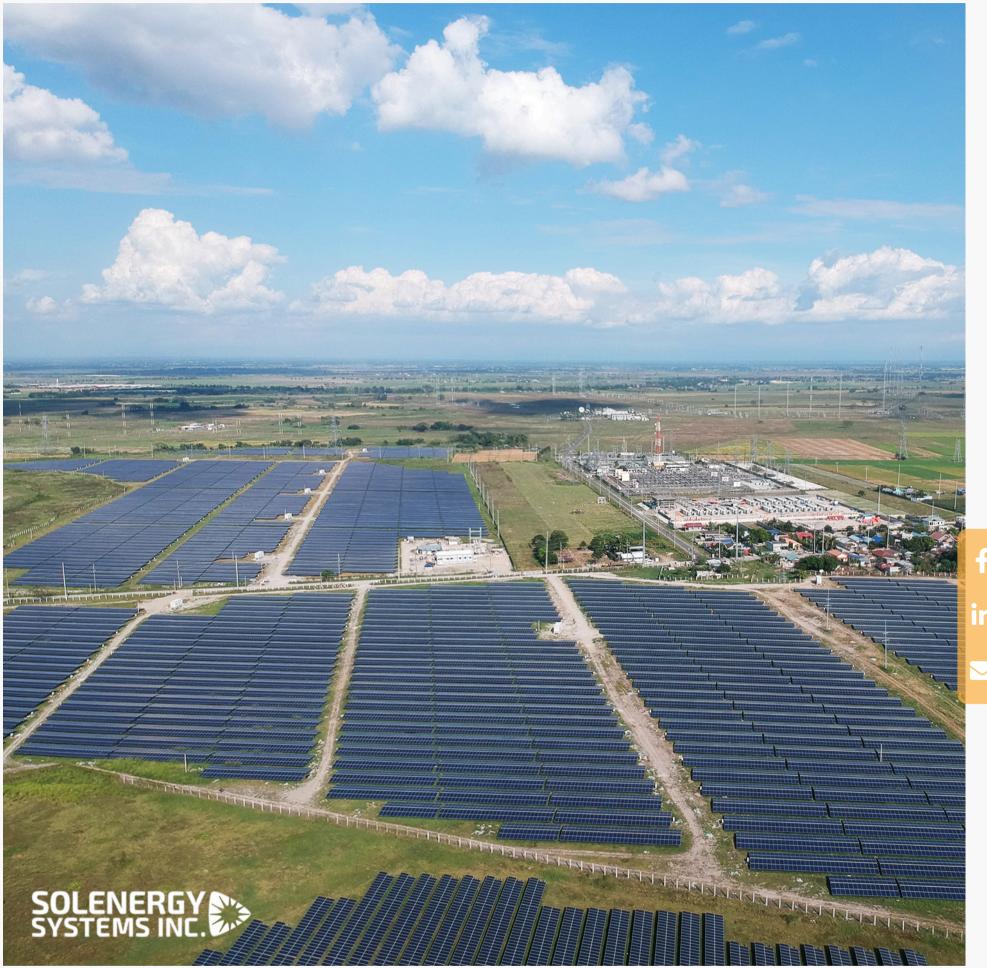

## **TERASU**

Solenergy Systems Inc. has been commissioned by the Developer as the local EPC partner for the project and will be performing project construction during the course of development and implementation of the aforesaid 40MWAC (60MWp DC) solar PV project.

The developer, Terasu Energy Inc. (TEI), is a Special Purpose Vehicle (SPV) formed by Sindicatum Renewable Energy Holdings Philippines, Inc. (a subsidiary of SREC) to develop a 40MWAC (60WMpDC) Solar PV Plant near Concepcion, Philippines.

Location: Concepcion, Tarlac

Size: 60 MWp

2024, <u>Solenergy Systems Inc.</u>